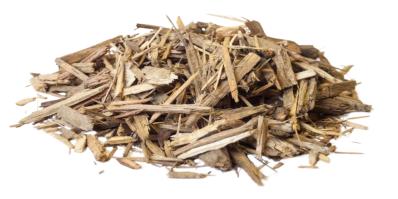

## **Description & Process:**

**Feed Stock:** Clean, unpainted, untreated dimensional lumber

Particle Size: Material is ground to 4"

minus with fines

Color: Light tan, blond recycled chip

**Texture:** coarse, chunky

This product is mostly made from

pallets and clean lumber

## **Additional information:**

Golden Blend is a natural ground cover that will reduce erosion and water loss. One cubic yard of Golden Blend weighs approximately 600lbs. Golden Blend is a larger wood chip made from recycled lumber. It can be used for pathways, sitting areas and planted landscapes. Not certified for use in playgrounds. Nails and metal are removed via a two-step magnet process. Keep weeds down, maintain soil moisture and provide a walking surface with this light colored product. The wood chips are generally between 4" and 3/8" in size.